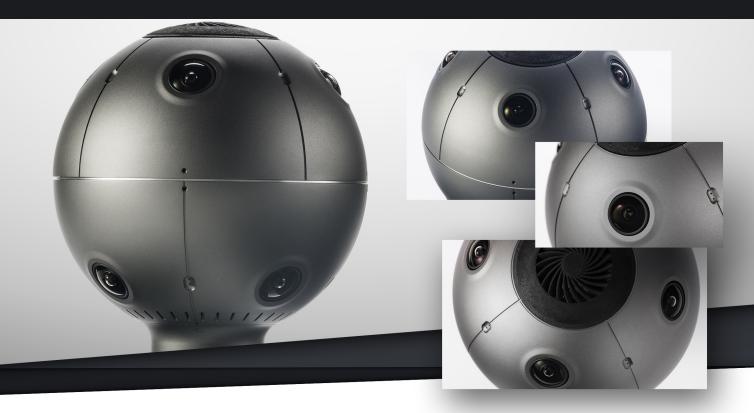

## Sensors: 8

Synchronized trigger sensor capture for total frame sync from all 8 sensors - very important in post-production

Fully Stitched Resolution: >8K UHD RAW image format

Live Stream Resolution: 4K RAW image format

## Shutter: Global

Utilizing the latest technology which debuted in March 2016, you won't find better hardware for shutter synchronization

**Video Output: 10-bit RAW** Versus 8-bit of competitors, this allows for greater flexibility in post-production

# GPS and 9-Axis Motion Sensor

Integrated into camera body for geopositioning and inertial measurement unit accelerometer, gyroscope and a magnetometer. This will allow for stabilization of video, even during a live broadcast

**Integrated Microphones for 3D/Binaural Audio** Plus external mic input and spherical audio support